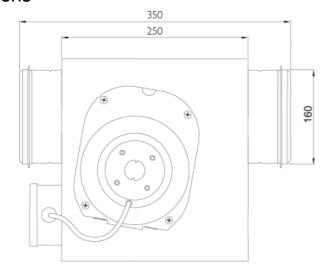

#### Technical data

| Parameter                                                 | Value   | Unit  |
|-----------------------------------------------------------|---------|-------|
| Voltage                                                   | 230     | V     |
| Phase                                                     | 1       | ~     |
| Frequency                                                 | 50      | Hz    |
| Power                                                     | 0.12    | kW    |
| Current                                                   | 0.55    | Α     |
| R.p.m.                                                    | 1750    | r/m   |
| Max. temperature of transported air                       | 55      | °C    |
| Max. temperature of transported air when speed-controlled | 55      | °C    |
| Sound pressure level at 3 m                               | 49      | dB(A) |
| Length                                                    | 350     | mm    |
| Width                                                     | 272     | mm    |
| Height                                                    | 186     | mm    |
| Weight                                                    | 4.4     | kg    |
| Enclosure class, motor                                    | 44      | IP    |
| Insulation class, motor                                   | F       |       |
| Capacitor                                                 | 4       | μF    |
| Duct connection                                           | ø160 mm |       |

#### **Dimensions**