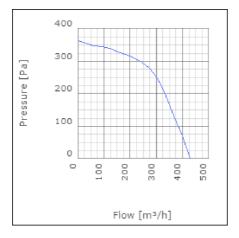

n speed-controlled | 55      | °C    |
| Sound pressure level at 3 m                               | 49      | dB(A) |
| Length                                                    | 350     | mm    |
| Width                                                     | 272     | mm    |
| Height                                                    | 186     | mm    |
| Weight                                                    | 4.4     | kg    |
| Enclosure class, motor                                    | 44      | IP    |
| Insulation class, motor                                   | F       |       |
| Capacitor                                                 | 4       | μF    |
| Duct connection                                           | ø160 mm |       |

www.ostberg.com Page 1/4



# Diagrams













www.ostberg.com Page 2/4



### Sound





|             | Tot | 63 | 125 | 250 | 500 | 1k | 2k | 4k | 8k |
|-------------|-----|----|-----|-----|-----|----|----|----|----|
| Inlet       | -   | -  | -   | -   | -   | -  | -  | -  | -  |
| Outlet      | -   | -  | -   | -   | -   | -  | -  | -  | -  |
| Surrounding | -   | -  | -   | -   | -   | -  | -  | -  | -  |
| Surrounding | -   | -  | -   | -   | -   | -  | -  | -  | -  |
| 120         |     |    |     |     |     |    |    |    |    |
| 80          |     |    |     |     |     |    |    |    |    |
|             |     |    |     |     |     |    |    |    |    |

#### **Parameter**

Distance: 3.000

Propagation type: Hemi-spherical

Equivalent absorption 20.00

area:

www.ostberg.com Page 3/4



#### **Dimensions**