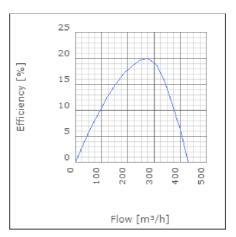

ntrolled | 55      | °C    |
| Sound pressure level at 3 m                               | 49      | dB(A) |
| Length                                                    | 350     | mm    |
| Width                                                     | 272     | mm    |
| Height                                                    | 186     | mm    |
| Weight                                                    | 4.4     | kg    |
| Enclosure class, motor                                    | 44      | IP    |
| Insulation class, motor                                   | F       |       |
| Capacitor                                                 | 4       | μF    |
| Duct connection                                           | ø160 mm |       |

www.ostberg.com Page 1/4



# Diagrams













www.ostberg.com Page 2/4



### Sound





|             | Tot | 63 | 125 | 250 | 500 | 1k | 2k | 4k | 8k |
|-------------|-----|----|-----|-----|-----|----|----|----|----|
| Inlet       | -   | -  | -   | -   | -   | -  | -  | -  | -  |
| Outlet      | -   | -  | -   | -   | -   | -  | -  | -  | -  |
| Surrounding | -   | -  | -   | -   | -   | -  | -  | -  | -  |
| Surrounding | -   | -  | -   | -   | -   | -  | -  | -  | -  |
| 120         |     |    |     |     |     |    |    |    |    |
| 80          |     |    |     |     |     |    |    |    |    |
|             |     |    |     |     |     |    |    |    |    |

#### **Parameter**

Distance: 3.000

Propagation type: Hemi-spherical

Equivalent absorption 20.00

area:

www.ostberg.com Page 3/4



#### **Dimensions**





# Wiring