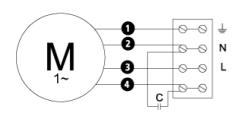

# Wiring diagram

404000

- M = Fan Motor
- M1 = Fan Motor
- (M2) = Fan Motor
- (M3) = Rotor Motor
- 1 = Yellow/Green
- 2 = Black
- E) = Blue
- = Brown
- = White (TW)
- 3 = Orange
- 7 = Grey
- 3 = Red
- 9 = Green 10 = Violet