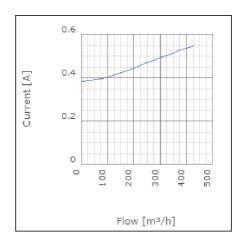

#### Technical data

| Parameter                                                 | Value   | Unit  |
|-----------------------------------------------------------|---------|-------|
| Voltage                                                   | 230     | V     |
| Phase                                                     | 1       | ~     |
| Frequency                                                 | 50      | Hz    |
| Power                                                     | 0.12    | kW    |
| Current                                                   | 0.55    | Α     |
| R.p.m.                                                    | 1750    | r/m   |
| Max. temperature of transported air                       | 55      | °C    |
| Max. temperature of transported air when speed-controlled | 55      | °C    |
| Sound pressure level at 3 m                               | 49      | dB(A) |
| Length                                                    | 350     | mm    |
| Width                                                     | 272     | mm    |
| Height                                                    | 186     | mm    |
| Weight                                                    | 4.4     | kg    |
| Enclosure class, motor                                    | 44      | IP    |
| Insulation class, motor                                   | F       |       |
| Capacitor                                                 | 4       | μF    |
| Duct connection                                           | ø160 mm |       |

# Diagrams

www.ostberg.com Page 2/4