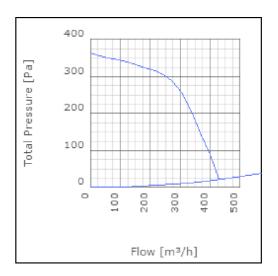

re level at 3 m                               | 49      | dB(A) |
| Length                                                    | 350     | mm    |
| Width                                                     | 272     | mm    |
| Height                                                    | 186     | mm    |
| Weight                                                    | 4.4     | kg    |
| Enclosure class, motor                                    | 44      | IP    |
| Insulation class, motor                                   | F       |       |
| Capacitor                                                 | 4       | μF    |
| Duct connection                                           | ø160 mm |       |

www.ostberg.com Page 1/4



# Diagrams













www.ostberg.com Page 2/4



### Sound





|             | Tot | 63 | 125 | 250 | 500 | 1k | 2k | 4k | 8k |
|-------------|-----|----|-----|-----|-----|----|----|----|----|
| Inlet       | -   | -  | -   | -   | -   | -  | -  | -  | -  |
| Outlet      | -   | -  | -   | -   | -   | -  | -  | -  | -  |
| Surrounding | -   | -  | -   | -   | -   | -  | -  | -  | -  |
| Surrounding | -   | -  | -   | -   | -   | -  | -  | -  | -  |
| 120         |     |    |     |     |     |    |    |    |    |
| 80          |     |    |     |     |     |    |    |    |    |
|             |     |    |     |     |     |    |    |    |    |

#### **Parameter**

Distance: 3.000

Propagation type: Hemi-spherical

Equivalent absorption 20.00

area:

www.ostberg.com Page 3/4



#### **Dimensions**





# Wiring diagram

404000



- M = Fan Motor
- M1 = F