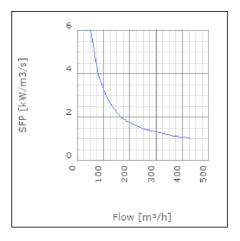

d-controlled | 55      | °C    |
| Sound pressure level at 3 m                               | 49      | dB(A) |
| Length                                                    | 350     | mm    |
| Width                                                     | 272     | mm    |
| Height                                                    | 186     | mm    |
| Weight                                                    | 4.4     | kg    |
| Enclosure class, motor                                    | 44      | IP    |
| Insulation class, motor                                   | F       |       |
| Capacitor                                                 | 4       | μF    |
| Duct connection                                           | ø160 mm |       |

www.ostberg.com Page 1/4



# Diagrams













www.ostberg.com Page 2/4



### Sound





|             | Tot | 63 | 125 | 250 | 500 | 1k | 2k | 4k | 8k |
|-------------|-----|----|-----|-----|-----|----|----|----|----|
| Inlet       | -   | -  | -   | -   | -   | -  | -  | -  | -  |
| Outlet      | -   | -  | -   | -   | -   | -  | -  | -  | -  |
| Surrounding | -   | -  | -   | -   | -   | -  | -  | -  | -  |
| Surrounding | -   | -  | -   | -   | -   | -  | -  | -  | -  |
| 120         |     |    |     |     |     |    |    |    |    |
| 80          |     |    |     |     |     |    |    |    |    |
|             |     |    |     |     |     |    |    |    |    |

#### **Parameter**

Distance: 3.000

Propagation type: Hemi-spherical

Equivalent absorption 20.00

area:

www.ostberg.com Page 3/4



#### **Dimensions**





# Wir