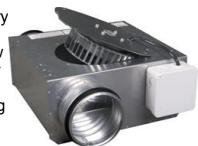

### Description

LPK is a range of compact in line duct fans. They benefit from very low profiles. The LPK 200 is only 20 mm higher than the duct diameter. This makes the LPK range an ideal choice where a low installed height is required. All fans are fitted with an external rotor motor whose bearings are sealed for life and a forward curved impeller for high performance and a very low sound level. Cleaning and maintenance are made easy with the swing out motor and impeller assembly.