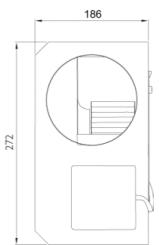

#### Technical data

| Parameter                                                 | Value   | Unit  |
|-----------------------------------------------------------|---------|-------|
| Voltage                                                   | 230     | V     |
| Phase                                                     | 1       | ~     |
| Frequency                                                 | 50      | Hz    |
| Power                                                     | 0.12    | kW    |
| Current                                                   | 0.55    | Α     |
| R.p.m.                                                    | 1750    | r/m   |
| Max. temperature of transported air                       | 55      | °C    |
| Max. temperature of transported air when speed-controlled | 55      | °C    |
| Sound pressure level at 3 m                               | 49      | dB(A) |
| Length                                                    | 350     | mm    |
| Width                                                     | 272     | mm    |
| Height                                                    | 186     | mm    |
| Weight                                                    | 4.4     | kg    |
| Enclosure class, motor                                    | 44      | IP    |
| Insulation class, motor                                   | F       |       |
| Capacitor                                                 | 4       | μF    |
| Duct connection                                           | ø160 mm |       |

#### **Dimensions**