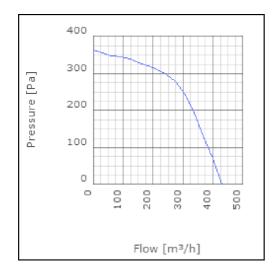

sure level at 3 m                               | 49      | dB(A) |
| Length                                                    | 350     | mm    |
| Width                                                     | 272     | mm    |
| Height                                                    | 186     | mm    |
| Weight                                                    | 4.4     | kg    |
| Enclosure class, motor                                    | 44      | IP    |
| Insulation class, motor                                   | F       |       |
| Capacitor                                                 | 4       | μF    |
| Duct connection                                           | ø160 mm |       |

www.ostberg.com Page 1/4



# Diagrams













www.ostberg.com Page 2/4



### Sound





|             | Tot | 63 | 125 | 250 | 500 | 1k | 2k | 4k | 8k |
|-------------|-----|----|-----|-----|-----|----|----|----|----|
| Inlet       | -   | -  | -   | -   | -   | -  | -  | -  | -  |
| Outlet      | -   | -  | -   | -   | -   | -  | -  | -  | -  |
| Surrounding | -   | -  | -   | -   | -   | -  | -  | -  | -  |
| Surrounding | -   | -  | -   | -   | -   | -  | -  | -  | -  |
| 120         |     |    |     |     |     |    |    |    |    |
| 80          |     |    |     |     |     |    |    |    |    |
|             |     |    |     |     |     |    |    |    |    |

#### **Parameter**

Distance: 3.000

Propagation type: Hemi-spherical

Equivalent absorption 20.00

area:

www.ostberg.com Page 3/4



#### **Dimensions**





# Wiring diagram

404000



- M = Fan Motor
- M1 =