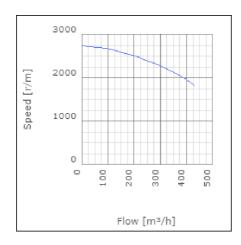

#### Technical data

| Parameter                                                 | Value   | Unit  |
|-----------------------------------------------------------|---------|-------|
| Voltage                                                   | 230     | V     |
| Phase                                                     | 1       | ~     |
| Frequency                                                 | 50      | Hz    |
| Power                                                     | 0.12    | kW    |
| Current                                                   | 0.55    | Α     |
| R.p.m.                                                    | 1750    | r/m   |
| Max. temperature of transported air                       | 55      | °C    |
| Max. temperature of transported air when speed-controlled | 55      | °C    |
| Sound pressure level at 3 m                               | 49      | dB(A) |
| Length                                                    | 350     | mm    |
| Width                                                     | 272     | mm    |
| Height                                                    | 186     | mm    |
| Weight                                                    | 4.4     | kg    |
| Enclosure class, motor                                    | 44      | IP    |
| Insulation class, motor                                   | F       |       |
| Capacitor                                                 | 4       | μF    |
| Duct connection                                           | ø160 mm |       |

# Diagrams

www.ostberg.com Page 2/4