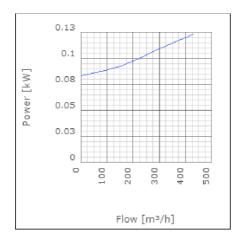

controlled | 55      | °C    |
| Sound pressure level at 3 m                               | 49      | dB(A) |
| Length                                                    | 350     | mm    |
| Width                                                     | 272     | mm    |
| Height                                                    | 186     | mm    |
| Weight                                                    | 4.4     | kg    |
| Enclosure class, motor                                    | 44      | IP    |
| Insulation class, motor                                   | F       |       |
| Capacitor                                                 | 4       | μF    |
| Duct connection                                           | ø160 mm |       |

www.ostberg.com Page 1/4



# Diagrams













www.ostberg.com Page 2/4



### Sound





|             | Tot | 63 | 125 | 250 | 500 | 1k | 2k | 4k | 8k |
|-------------|-----|----|-----|-----|-----|----|----|----|----|
| Inlet       | -   | -  | -   | -   | -   | -  | -  | -  | -  |
| Outlet      | -   | -  | -   | -   | -   | -  | -  | -  | -  |
| Surrounding | -   | -  | -   | -   | -   | -  | -  | -  | -  |
| Surrounding | -   | -  | -   | -   | -   | -  | -  | -  | -  |
| 120         |     |    |     |     |     |    |    |    |    |
| 80          |     |    |     |     |     |    |    |    |    |
|             |     |    |     |     |     |    |    |    |    |

#### **Parameter**

Distance: 3.000

Propagation type: Hemi-spherical

Equivalent absorption 20.00

area:

www.ostberg.com Page 3/4



#### **Dimensions**





# Wirin